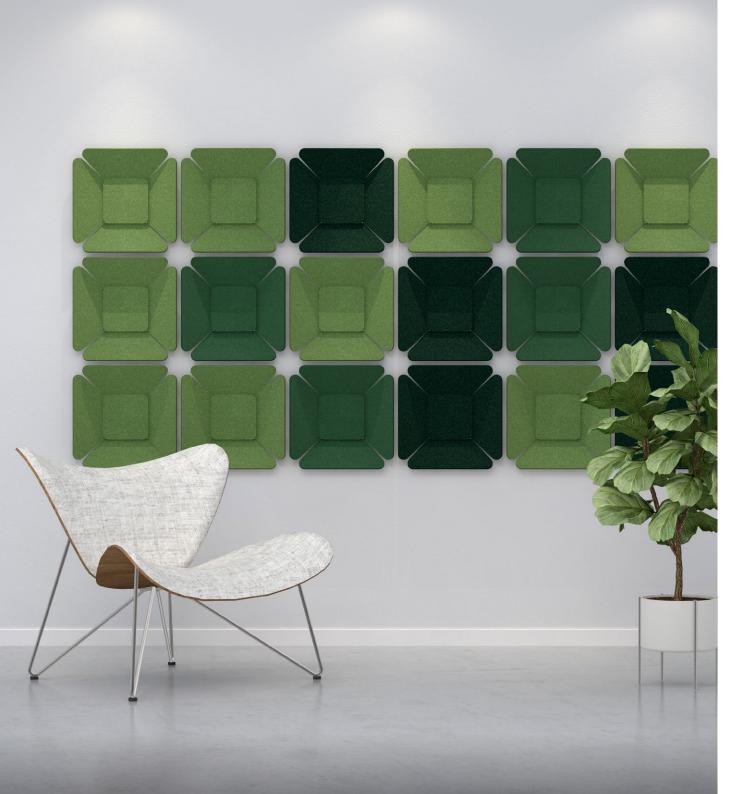

# **Clover Acoustic Panel**

Introducing the Clover Acoustic Wall Panel, perfect for creating a unique and individual look. Utilising our 4 leaf clover in your preferred design layout offers a sound benefit of up to 90% reverberate noise absorption, making it both stylish and practical.

### **Unique features**

This 3 dimensional panel was designed by our in house design team to maximise reverberate noise absorption and offer an individual design that would enhance any decor.

Choose from 21 different colours to create your own Clover Patch, whether a subtle hint of verdant greens or a vibrant and exciting statement, the colour choice is variable.

3 Clovers per pack, per colour, allowing mix and match for a custom layout, considered a good luck charm this Clover brings more than individual style to your office, boardroom or home. Make a 'Sound Statement' while keeping your space quiet with the Clover Acoustic Wall Panel.

Each Clover is 400mm square with 'leaf protrusion' of 90mm from wall.