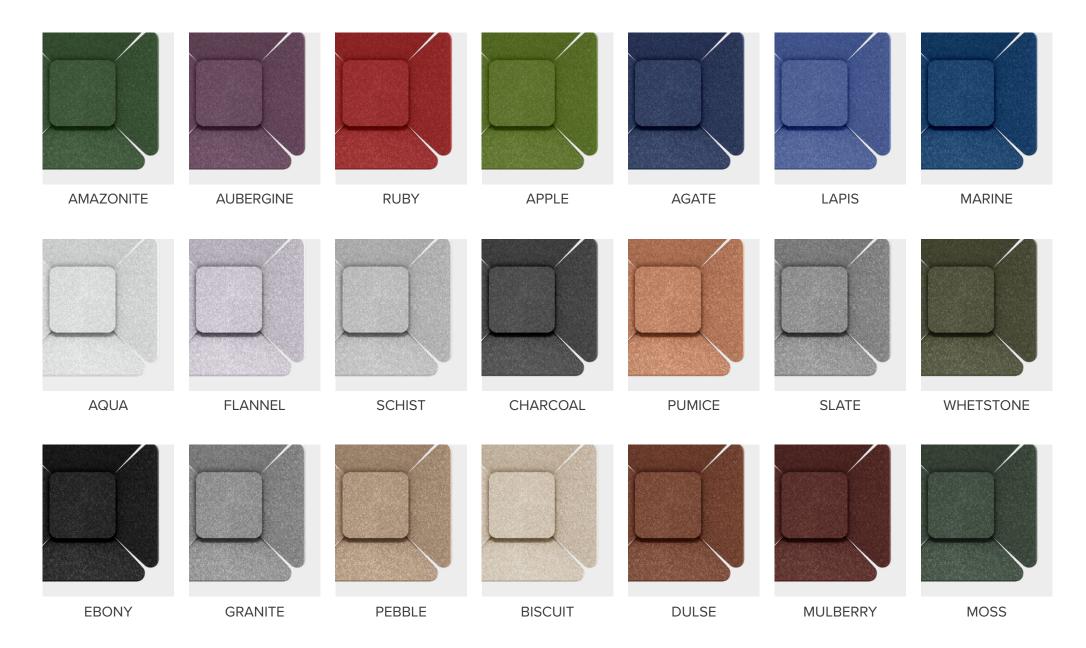

### **Unique features**

This 3 dimensional panel was designed by our in house design team to maximise reverberate noise absorption and offer an individual design that would enhance any decor.

Choose from 21 different colours to create your own Clover Patch, whether a subtle hint of verdant greens or a vibrant and exciting statement, the colour choice is variable.

#### **Clover Acoustic Panel - Decorative Finishes**