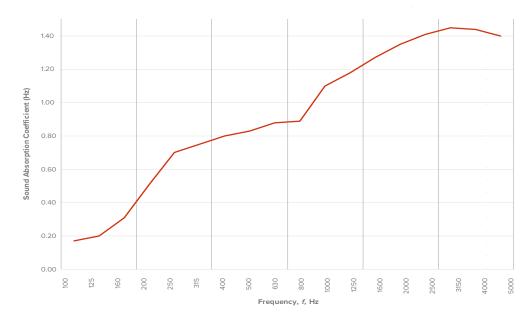

## Performance example

NRC 0.90 puts a product immediately into the class A category of absorption.

Optional recessed LED lighting is available to further enhance your Clover Creation.

| Frequency (Hz) | SAC      | Oct  |
|----------------|----------|------|
| 100            | 0.17     |      |
| 125            | 0.20     | 0.23 |
| 160            | 0.31     |      |
| 200            | 0.51     | 0.65 |
| 250            | 0.70     |      |
| 315            | 0.75     |      |
| 400            | 0.80     | 0.84 |
| 500            | 0.83     |      |
| 630            | 0.88     |      |
| 800            | 0.89     | 1.06 |
| 1000           | 1.10     |      |
| 1250           | 1.18     |      |
| 1600           | 1.27     | 1.34 |
| 2000           | 1.35     |      |
| 2500           | 1.41     |      |
| 3150           | 1.45     | 1.43 |
| 4000           | 1.44     |      |
| 5000           | 1.40     |      |
| NRC            | NRC 0.95 |      |
| Alpha          | 0.90     |      |
| SAC            | А        |      |