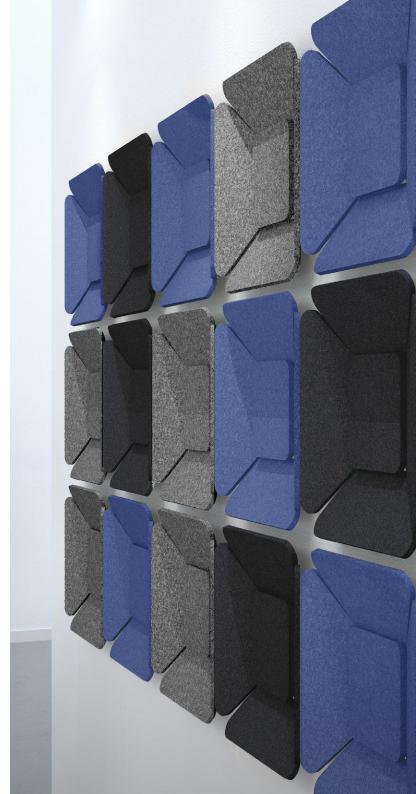

### **Unique features**

This 3 dimensional panel was designed by our in house design team to maximise reverberate noise absorption and offer an individual design that would enhance any decor.

Choose from 21 different colours to create your own Clover Patch, whether a subtle hint of verdant greens or a vibrant and exciting statement, the colour choice is variable.

#### **Clover Acoustic Panel - Decorative Finishes**