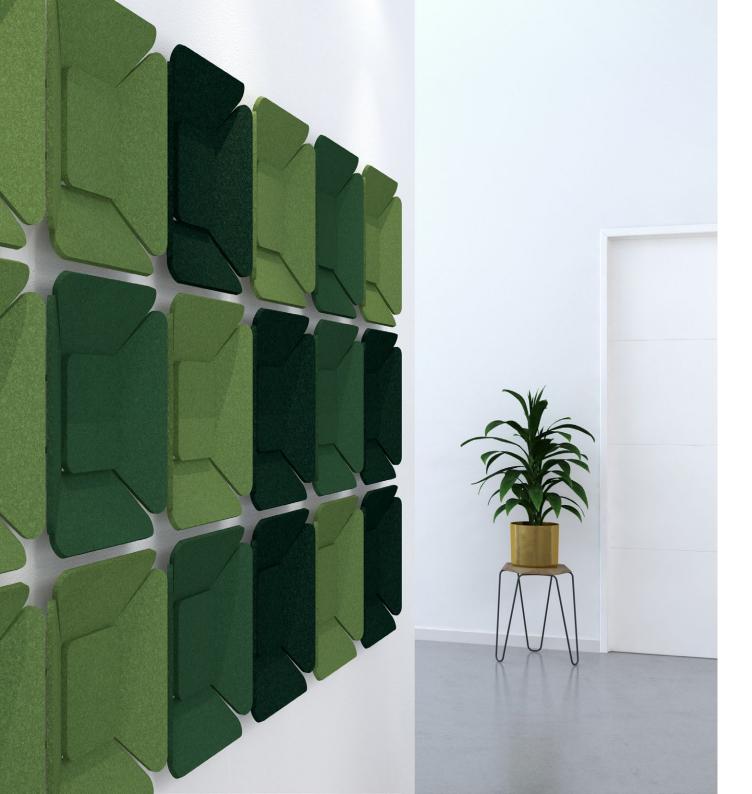

# **Clover Acoustic Panel**

Introducing the Clover Acoustic Wall Panel, perfect for creating a unique and individual look. Utilising our 4 leaf clover in your preferred design layout offers a sound benefit of up to 90% reverberate noise absorption, making it both stylish and practical.

### **Unique features**

This 3 dimensional panel was designed by our in house design team to maximise reverberate noise absorption and offer an individual design that would enhance any decor.

Choose from 21 different colours to create your own Clover Patch, whether a subtle hint of verdant greens or a vibrant and exciting statement, the colour choice is variable.

3 Clovers per pack, per colour, allowing mix and match for a custom layout, considered a good luck charm this Clover brings more than individual style to your office, boardroom or home. Make a 'Sound Statement' while keeping your space quiet with the Clover Acoustic Wall Panel.

Each Clover is 400mm square with 'leaf protrusion' of 90mm from wall.